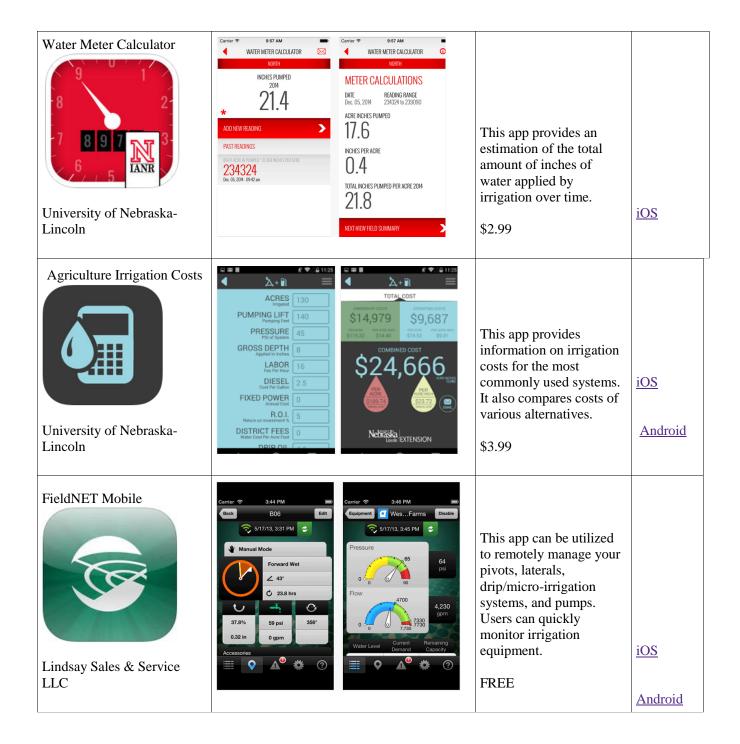

### 6. Irrigation Apps

Apps for field crop irrigation and estimation of water needs.