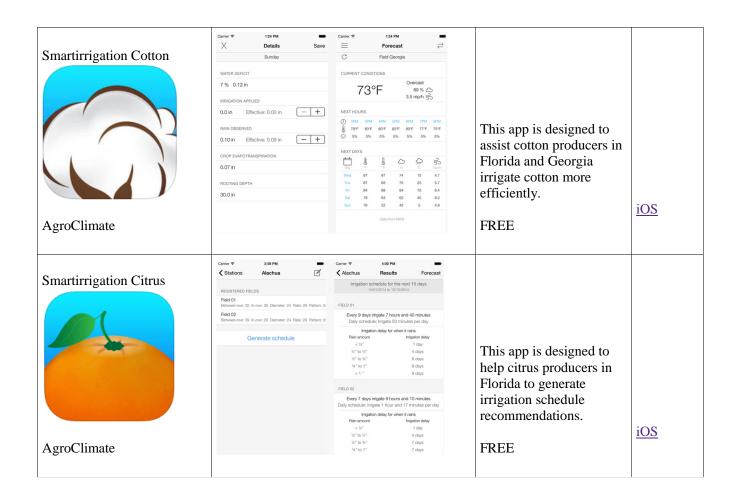

### 6. Irrigation Apps

Apps for field crop irrigation and estimation of water needs.