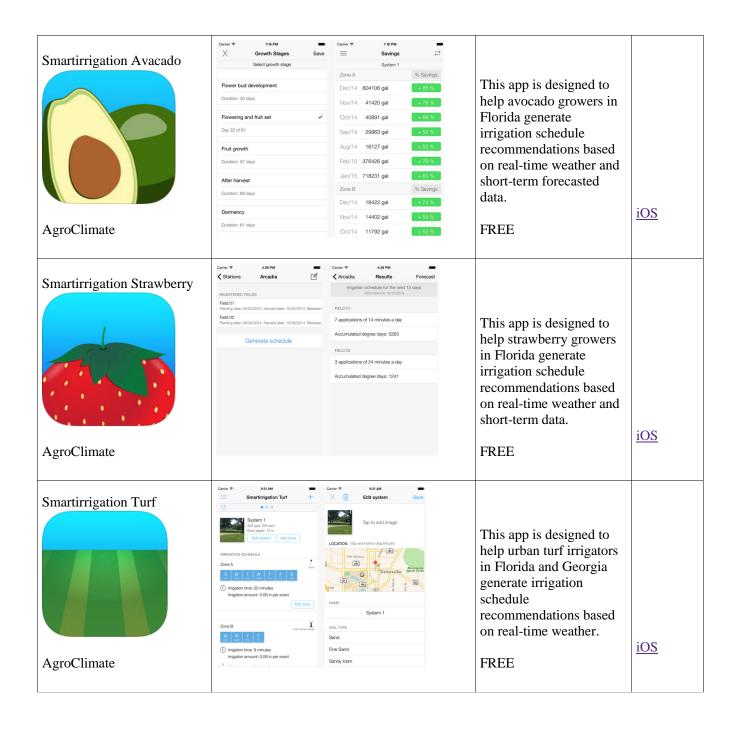

### 6. Irrigation Apps

Apps for field crop irrigation and estimation of water needs.